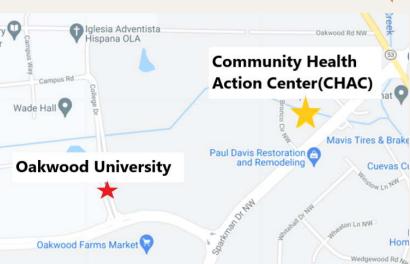

### **CHECK IN AT THE CHAC**

Check in at the **Community Health** Action Center (CHAC)

Address: <u>1863 Sparkman Dr NW, Huntsville,</u> <u>AL 35816</u>

Hours: Monday-Thursday 8:30 am-4:00 pm